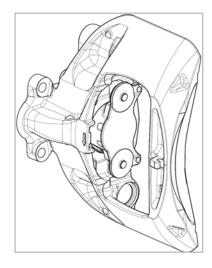

## Calliper Bare (LH & RH) (95620 & 95621) The Calliper Bare includes:

1 Calliper 1 Plug