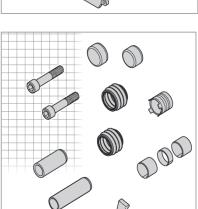

### Sliding Function Seal Kit, incl slide pins (95397)

The Sliding Function Seal Kit includes:

- 2 Bearings
- 1 Spacer
- 1 Leading Slide Pin
- 2 Screws (M16x80)
- 1 Leading Side Protective Cup
- 1 Trailing Bushing
- 1 Trailing Slide Pin
- 1 Trailing Side Protective Cup
- 1 Plug
- 2 Bellows Complete