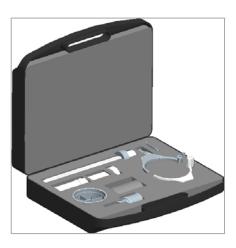

### **Tool Kit (95231)**

The Tool Kit includes:

- 1 Axial Ball Bearing
- 1 Socket insex 14
- 1 Socket TX55
- 1 Spindle
- 1 Calliper Bellows press right
- 1 Calliper Bellows press left
- 1 Thrust Plate Bellows Press
- 1 Cup
- 1 Clamp
- 1 Nut
- 1 Mandrel
- 1 Pulling Bracket