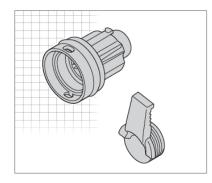

### Reset Shaft Kit (95398)

The Reset Shaft Kit includes:

- 1 Reset Shaft Complete
- 1 Plug