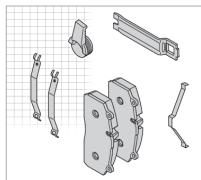

### **Brake Pad Axle Kit (95396)**

The Brake Pad Axle Kit includes:

- 4 Brake Pads
- 4 Pad Springs
- 2 Pad Retainers
- 2 Spring Brackets
- 2 Plugs