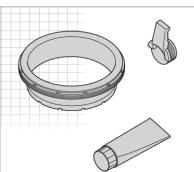

### Mechanism Seal Kit (95399)

The Mechanism Seal Kit includes:

- 1 Plug
- 1 Bellows
- 1 Grease Tube